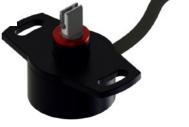

## KH SERIES KH21 & 22 Non Contact Rotary Position Sensor

The KH21/22 Series of Non-Contact Rotary Position Sensors are designed to withstand the harsh environments of motorsport and automotive testing applications.

With a small and lightweight 22.5mm diameter body, the KH21/22 Sensor is ideal for many applications with typical applications including; throttle, gearbox and pedal position.

This IP67 rated sensor is available with either Single (3 wire) or Dual (6 wire) outputs. The modular design allows for various mounting arrangements with different Shaft/Drive types.