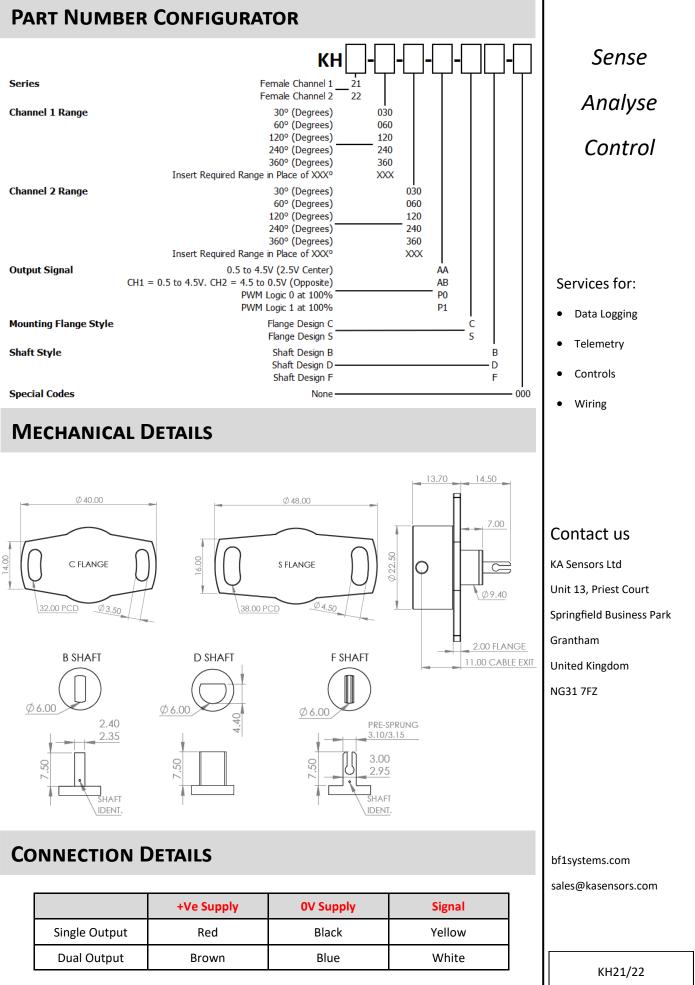

#### 20° to 360° in 1° Increments. **Electrical Angles (Degrees)** Standard Angles: 30°, 60°, 120°, 240° & 360° Supply **5V DC Regulated** Please See Part Number Configurator For Options Output **Output Centre Position (Voltage)** 2.5V When Shaft Flat / Identifier Is In Line With Cable Exit Resolution 12 Bit Accuracy, Linearity ±0.1% Accuracy, Hysteresis <0.1° Update Rate 5KHz **Mechanical Life** > 25 Million Cycles at Max 150RPM **Operating Temperature Range** -40°C to +150°C Aluminium **Housing Material Shaft Material** Stainless Steel Track Technology Hall Effect **Electrical Connection** 50cm 26AWG, 55 Spec, FDR 25 Sleeve Protection Class IP67 15g Without Cable Weight